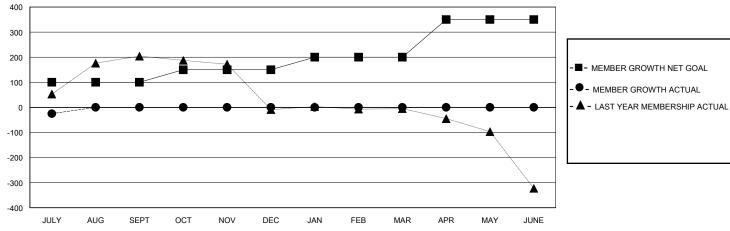

## District 321A3

Results as of: 7/31/2024

| GMT: | LOCATION INDIA | GMT CA |
|------|----------------|--------|
|      |                |        |

| Clubs                 |               |           |               | Members               |                        |                         |                                                    |
|-----------------------|---------------|-----------|---------------|-----------------------|------------------------|-------------------------|----------------------------------------------------|
| RESULTS FOR 2024-2025 |               |           |               | RESULTS FOR 2024-2025 |                        |                         |                                                    |
| QUARTER               | NEW CLUB GOAL | NEW CLUBS | DROPPED CLUBS | QUARTER MEMB          | SER GROWTH NET<br>GOAL | MEMBER GROWTH<br>ACTUAL | DROPPED<br>MEMBERS ACTUAL<br>(including transfers) |
| JULY/AUG/SEPT         | 5             | 0         | 0             | JULY/AUG/SEPT         | 100                    | 26                      | 42                                                 |
| OCT/NOV/DEC           | 0             | 0         | 0             | OCT/NOV/DEC           | 50                     | 0                       | 0                                                  |
| JAN/FEB/MAR           | 2             | 0         | 0             | JAN/FEB/MAR           | 50                     | 0                       | 0                                                  |
| APR/MAY/JUNE          | 3             | 0         | 0             | APR/MAY/JUNE          | 150                    | 0                       | 0                                                  |

## GOALS AND ACTUAL MEMBERS CUMULATIVE

| DROPPED CLUBS: 0        |         | 7 CLUBS OF 122 ADDED 1 OR MORE<br>NEW MEMBERS | GENDER DISTRIBUTION  MALE 1,766 (81.23%) |              |     |
|-------------------------|---------|-----------------------------------------------|------------------------------------------|--------------|-----|
| DROPPED MEMBERS         |         |                                               | FEMALE                                   | 407 (18.72%) |     |
| DECEASED                | 0       | CLICK HERE FOR CUMULATIVE MEMBERSHIP DATA     | TOTAL FAMILY UNIT MEMBERS                |              | 921 |
| CLUB CANCELLED<br>OTHER | 0<br>42 |                                               | FAMILY MEMBERS PAYING HALF               |              | 563 |
| TOTAL                   | 42      |                                               |                                          |              |     |