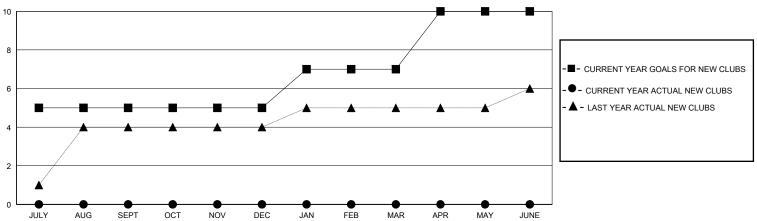

## District 321A3

Results as of: 7/31/2024

| GMT: | LOCATION INDIA | GMT CA |
|------|----------------|--------|
|      |                |        |

| Clubs                 |               |           |               | Members               |                        |                         |                                                    |
|-----------------------|---------------|-----------|---------------|-----------------------|------------------------|-------------------------|----------------------------------------------------|
| RESULTS FOR 2024-2025 |               |           |               | RESULTS FOR 2024-2025 |                        |                         |                                                    |
| QUARTER               | NEW CLUB GOAL | NEW CLUBS | DROPPED CLUBS | QUARTER MEMB          | SER GROWTH NET<br>GOAL | MEMBER GROWTH<br>ACTUAL | DROPPED<br>MEMBERS ACTUAL<br>(including transfers) |
| JULY/AUG/SEPT         | 5             | 0         | 0             | JULY/AUG/SEPT         | 100                    | 26                      | 42                                                 |
| OCT/NOV/DEC           | 0             | 0         | 0             | OCT/NOV/DEC           | 50                     | 0                       | 0                                                  |
| JAN/FEB/MAR           | 2             | 0         | 0             | JAN/FEB/MAR           | 50                     | 0                       | 0                                                  |
| APR/MAY/JUNE          | 3             | 0         | 0             | APR/MAY/JUNE          | 150                    | 0                       | 0                                                  |

## GOALS AND ACTUAL NEW CLUBS CUMULATIVE